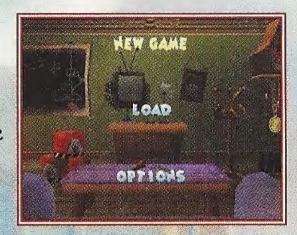

### MAIN MENU

### New game

Start a new adventure with Donald.

4 New Game slots are available - they become saved game slots.

Allows you to load a previous game.

Deletes a previously saved game.

**Options** 

Leads you to another menu where you can adjust some game components